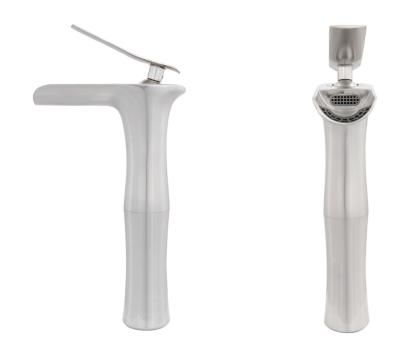

#### GF- 365BN VICTORIA Single Lever Waterfall Vessel Faucet

Requested By: \_\_\_\_\_

Specific Features: \_\_\_\_\_

# STANDARD SPECIFICATIONS:

- Brushed nickle finish
- Single handle control
- Solid brass construction
- High pressure ceramic cartridge
- Single hole deck mount installation
- 1.5-inch diameter hole required
- Mounting hardware included
- Spout reach: 3.5-inches
- Spout height: 9.25-inches
- cUPC and AB1953 low lead compliant
- ASME A112.18.1-1-2011/CSA B125.1-11
- NSF 61 and NSF 372 certified
- WaterSaver option available