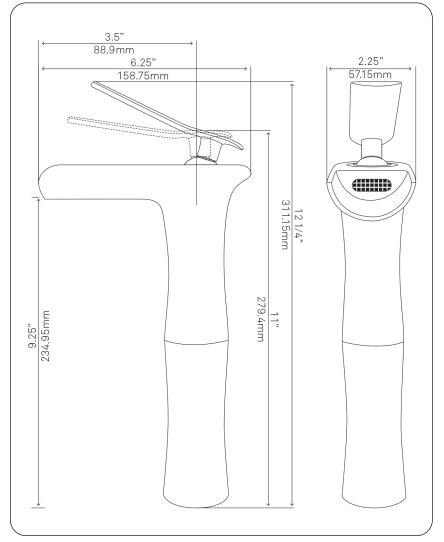

#### GF- 365BN VICTORIA Single Lever Waterfall Vessel Faucet

Requested By: \_\_\_\_\_

Specific Features: \_\_\_\_\_

# STANDARD SPECIFICATIONS:

- Brushed nickle finish
- Single handle control
- Solid brass construction
- High pressure ceramic cartridge
- Single hole deck mount installation
- 1.5-inch diameter hole required
- Mounting hardware included
- Spout reach: 3.5-inches
- Spout height: 9.25-inches
- cUPC and AB1953 low lead compliant
- ASME A112.18.1-1-2011/CSA B125.1-11
- NSF 61 and NSF 372 certified
- WaterSaver option available